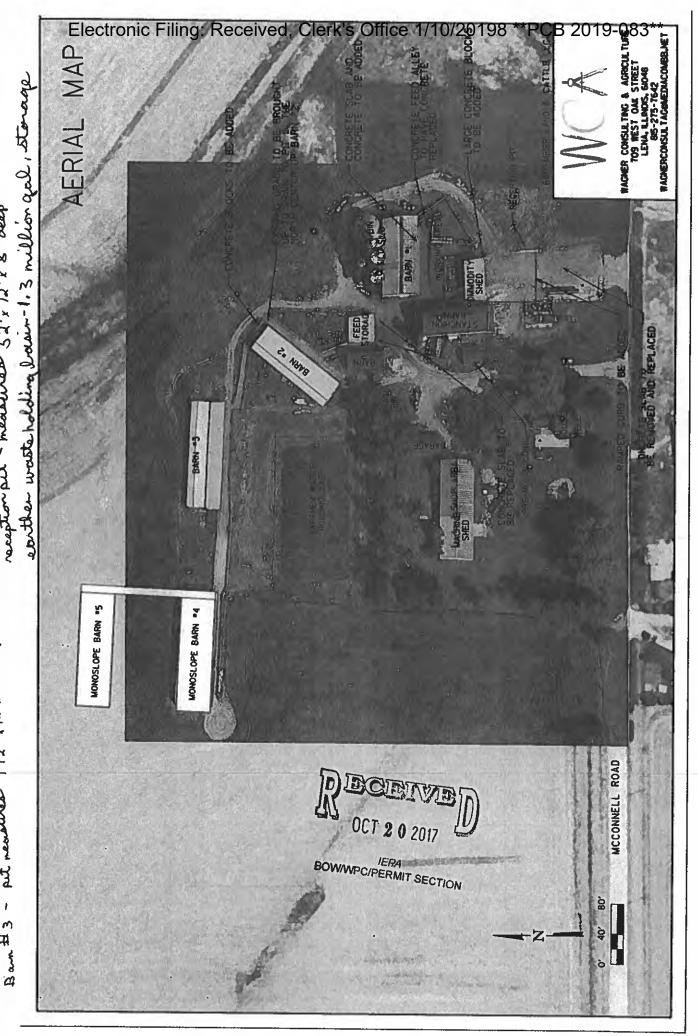

Meier Land and Cattle LLC 3568 E. McConnell Road Dakota, IL 61018

The proposed water pollution control facility in this request is located in the NE ¼ of Section 14, T28N, R8E of the 4th P.M. in Stephenson County, at the above street address and consist of the following:

One (1) concrete manure pit (approximately 64 ft. x 36 ft. x 8 ft. deep); One (1) concrete manure pit (approximately 36 ft. x 30 ft. x 8 ft. deep) and the portion of concrete slatted flooring over these manure pits in building number 1;

One (1) concrete manure pit (approximately 160 ft. x 8 ft. x 8 ft. deep) and the portion of concrete slatted flooring over this manure pit in building number 2;

One (1) concrete manure pit (approximately 174 ft. x 12 ft. x 8 ft. deep) and the portion of concrete slatted flooring over this manure pit in building number 3;

Two (2) concrete manure pits (approximately 85 ft. x 50 ft. x 10 ft. deep) and the portion of concrete slatted flooring over these manure pits in building number 4;

Two (2) concrete manure pits (approximately 85 ft. x 50 ft. x 10 ft. deep) and the portion of concrete slatted flooring over these manure pits in building number 5;

One (1) 12 ft. deep rectangular earthen storage basin having top elevation dimensions approximately 198 ft. (length) x 107 ft. (width) and bottom elevation dimensions approximately 150 ft. (length) x 59 ft. (width) and having slopes of 2H:1V, all waste storage pits from buildings 1, 2, 3, 4, and 5 drain to this basin;

One (1) concrete manure pit approximately 50 ft. (length) x 12 ft. (width) x 8 ft. (depth) and associated ¾ h.p. pump to transfer liquid waste from this manure pit to manure pits associated with building number 1.

This livestock waste management facility is used to collect, transport, and/or store livestock waste prior to cropland application, and is further described in Exhibit A.

3. Section 11-10 of the Property Tax Code, 35 ILCS 200/11-10 (2014), and Section 125.200(a) of the Board's regulations, 35 Ill. Adm. Code 125.200(a), define "pollution control facilities" as: