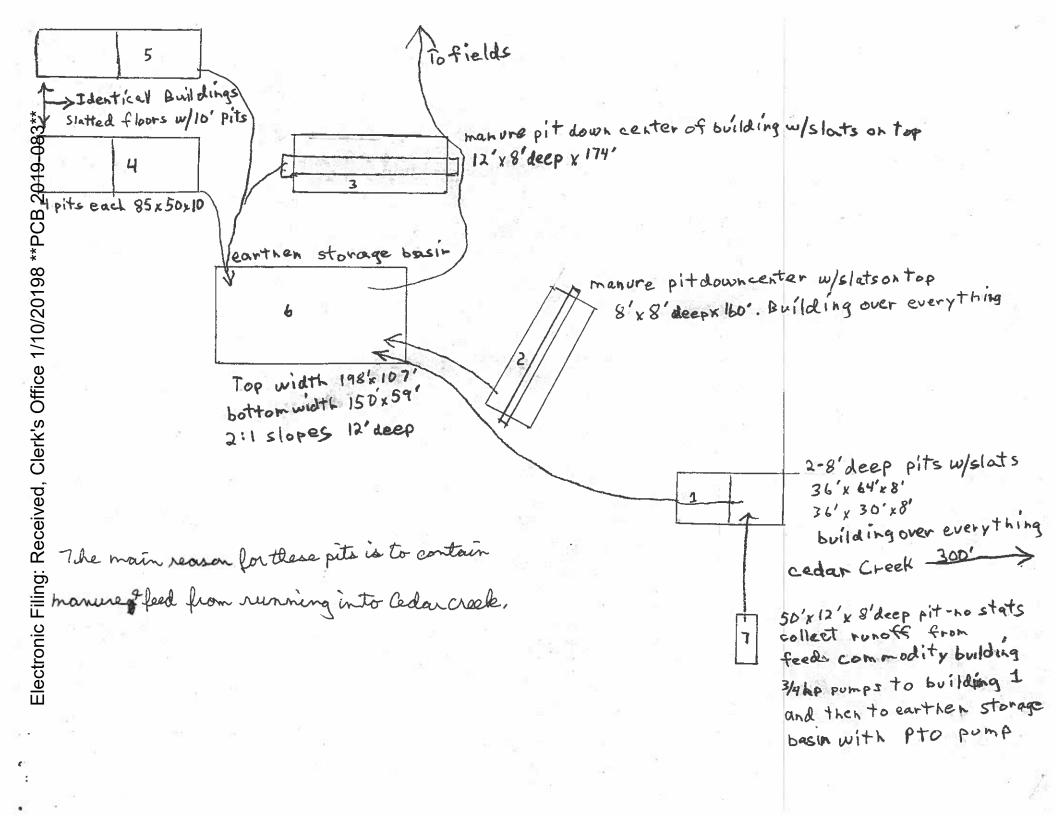

One (1) concrete manure pit (approximately 64 ft. x 36 ft. x 8 ft. deep); One (1) concrete manure pit (approximately 36 ft. x 30 ft. x 8 ft. deep) and the portion of concrete slatted flooring over these manure pits in building number 1;

One (1) concrete manure pit (approximately 160 ft. x 8 ft. x 8 ft. deep) and the portion of concrete slatted flooring over this manure pit in building number 2;

One (1) concrete manure pit (approximately 174 ft. x 12 ft. x 8 ft. deep) and the portion of concrete slatted flooring over this manure pit in building number 3;

Two (2) concrete manure pits (approximately 85 ft. x 50 ft. x 10 ft. deep) and the portion of concrete slatted flooring over these manure pits in building number 4;

Two (2) concrete manure pits (approximately 85 ft. x 50 ft. x 10 ft. deep) and the portion of concrete slatted flooring over these manure pits in building number 5;

One (1) 12 ft. deep rectangular earthen storage basin having top elevation dimensions approximately 198 ft. (length) x 107 ft. (width) and bottom elevation dimensions approximately 150 ft. (length) x 59 ft. (width) and having slopes of 2H:1V, all waste storage pits from buildings 1, 2, 3, 4, and 5 drain to this basin;

One (1) concrete manure pit approximately 50 ft. (length) x 12 ft. (width) x 8 ft. (depth) and associated ¾ h.p. pump to transfer liquid waste from this manure pit to manure pits associated with building number 1.

Livestock waste management facilities consisting of:

One (1) concrete manure pit approximately 64 ft. (length) x 36 ft. (width) x 8 ft. (depth), One (1) concrete manure pit approximately 36 ft. (length) x 30 ft. (width) x 8 ft. (depth) and the portion of concrete slatted flooring over these manure pits in building no. 1;

One (1) concrete manure pit approximately 160 ft. (length) x 8 ft. (width) x 8 ft. (depth) and the portion of concrete slatted flooring over this manure pit in building no. 2;

One (1) concrete manure pit approximately 174 ft. (length) x 12 ft. (width) x 8 ft. (depth) and the portion of concrete slatted flooring over this manure pit in building no. 3;

Two (2) concrete manure pits approximately 85 ft. (length) x 50 ft. (width) x 10 ft. (depth) and the portion of concrete slatted flooring over these manure pits in building no. 4;

Two (2) concrete manure pits approximately 85 ft. (length) x 50 ft. (width) x 10 ft. (depth) and the portion of concrete slatted flooring over these manure pits in building no. 5;

One (1) 12 ft. deep rectangular earthen storage basin having top elevation dimensions approximately 198 ft. (length) x 107 ft. (width) and bottom elevation dimensions approximately 150 ft. (length) x 59

Page No. 2 Log No. TC-138795

ft. (width) and having slopes of 2H:1V, all waste storage pits from buildings 1, 2, 3, 4, and 5 drain to this basin;

One (1) concrete manure pit approximately 50 ft. (length) x 12 ft. (width) x 8 ft. (depth) and associated 3/4 h.p. pump to transfer liquid waste from this manure pit to manure pits associated wih building no. 1.

### Physical description of pollution control facilities that ARE recommended:

Livestock waste management facilities consisting of:

One (1) concrete manure pit approximately 64 ft. (length) x 36 ft. (width) x 8 ft. (depth), One (1) concrete manure pit approximately 36 ft. (length) x 30 ft. (width) x 8 ft. (depth) and the portion of concrete slatted flooring over these manure pits in building no. 1;

Two (2) concrete manure pits approximately 85 ft. (length) x 50 ft. (width) x 10 ft. (depth) and the portion of concrete slatted flooring over these manure pits in building no. 4:

Two (2) concrete manure pits approximately 85 ft. (length) x 50 ft. (width) x 10 ft. (depth) and the portion of concrete slatted flooring over these manure pits in building no. 5:

One (1) 12 ft. deep rectangular earthen storage basin having top elevation dimensions approximately 198 ft. (length) x 107 ft. (width) and bottom elevation dimensions approximately 150 ft. (length) x 59 ft. (width) and having slopes of 2H:1V, all waste storage pits from the above buildings drain to this manurepits 1-5 basin: